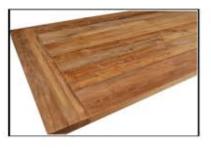

Packaging Dimension 96 x 41 x 7" = 15.44 cu. Ft

 $245 \times 105 \times 17 \text{ cm} = 0.44 \text{ m}^3$ 

will seat 6 to 8 persons

**Table Top Picture** 

ASSEMBLY IS REQUIRED

Natural fine hand sanded finish. Mortise and tenon joinery construction. Solid "A" grade Indonesian plantation teak. Full 1 year warranty against manufacturer's defects.