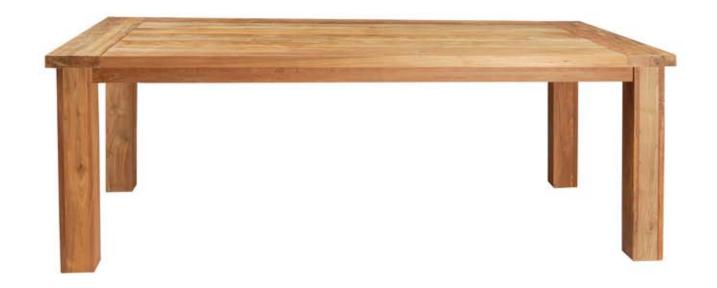

## 39"X94.5" RECTANGULAR DINING TABLE XX-THICK WOOD

code: RW - T005 Table top thickness is 1.57" (4 cm)

W39 x H31 x L94.5"

W100 x H78.5 x L240 cm

Net Weight: 177 lbs. (80.5 kgs) Gross Weight: 191 lbs. (87 kgs)

Packaging Dimension 96 x 41 x 7" = 15.44 cu. Ft

 $245 \times 105 \times 17 \text{ cm} = 0.44 \text{ m}^3$ 

will seat 6 to 8 persons

**Table Top Picture** 

ASSEMBLY IS REQUIRED

Natural fine hand sanded finish. Mortise and tenon joinery construction. Solid "A" grade Indonesian plantation teak. Full 1 year warranty against manufacturer's defects.